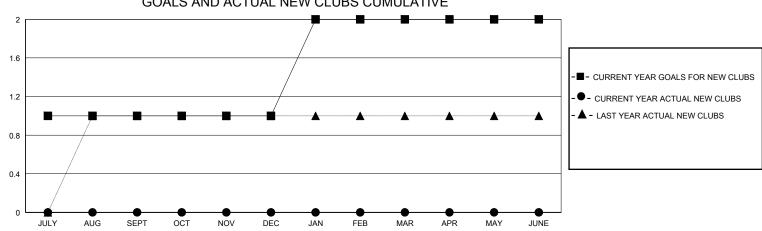

## District 20 R2

Results as of: 9/30/2023

| GMT:          |               | LOC         | CATION NEW YO | RK                    |                           |                         | GMT CA                                             |  |  |
|---------------|---------------|-------------|---------------|-----------------------|---------------------------|-------------------------|----------------------------------------------------|--|--|
|               | Club          | os          |               | Members               |                           |                         |                                                    |  |  |
|               | RESULTS FOR   | R 2023-2024 |               | RESULTS FOR 2023-2024 |                           |                         |                                                    |  |  |
| QUARTER       | NEW CLUB GOAL | NEW CLUBS   | DROPPED CLUBS | QUARTER               | MEMBER GROWTH NET<br>GOAL | MEMBER GROWTH<br>ACTUAL | DROPPED<br>MEMBERS ACTUAL<br>(including transfers) |  |  |
| JULY/AUG/SEPT | 1             | 0           | 0             | JULY/AUG/SE           | PT 0                      | 72                      | 22                                                 |  |  |
| OCT/NOV/DEC   | 0             | 0           | 0             | OCT/NOV/DE            | C 10                      | 0                       | 0                                                  |  |  |
| JAN/FEB/MAR   | 1             | 0           | 0             | JAN/FEB/MAF           | 0                         | 0                       | 0                                                  |  |  |
| APR/MAY/JUNE  | 0             | 0           | 0             | APR/MAY/JUI           | IE 10                     | 0                       | 0                                                  |  |  |