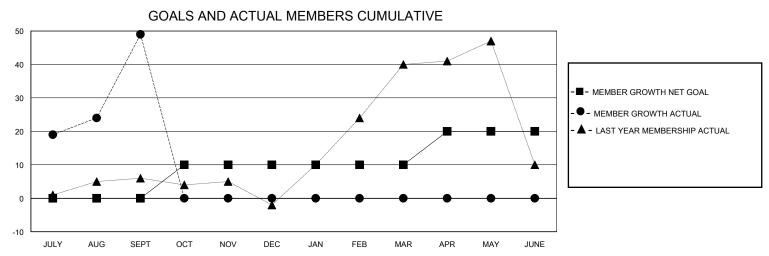

## District 20 R2

Results as of: 9/30/2023

| GMT:          |               | LOC         | CATION NEW YO | RK                    |                           |                         | GMT CA                                             |  |  |
|---------------|---------------|-------------|---------------|-----------------------|---------------------------|-------------------------|----------------------------------------------------|--|--|
|               | Club          | os          |               | Members               |                           |                         |                                                    |  |  |
|               | RESULTS FOR   | R 2023-2024 |               | RESULTS FOR 2023-2024 |                           |                         |                                                    |  |  |
| QUARTER       | NEW CLUB GOAL | NEW CLUBS   | DROPPED CLUBS | QUARTER               | MEMBER GROWTH NET<br>GOAL | MEMBER GROWTH<br>ACTUAL | DROPPED<br>MEMBERS ACTUAL<br>(including transfers) |  |  |
| JULY/AUG/SEPT | 1             | 0           | 0             | JULY/AUG/SE           | PT 0                      | 72                      | 22                                                 |  |  |
| OCT/NOV/DEC   | 0             | 0           | 0             | OCT/NOV/DE            | C 10                      | 0                       | 0                                                  |  |  |
| JAN/FEB/MAR   | 1             | 0           | 0             | JAN/FEB/MAF           | 0                         | 0                       | 0                                                  |  |  |
| APR/MAY/JUNE  | 0             | 0           | 0             | APR/MAY/JUI           | IE 10                     | 0                       | 0                                                  |  |  |